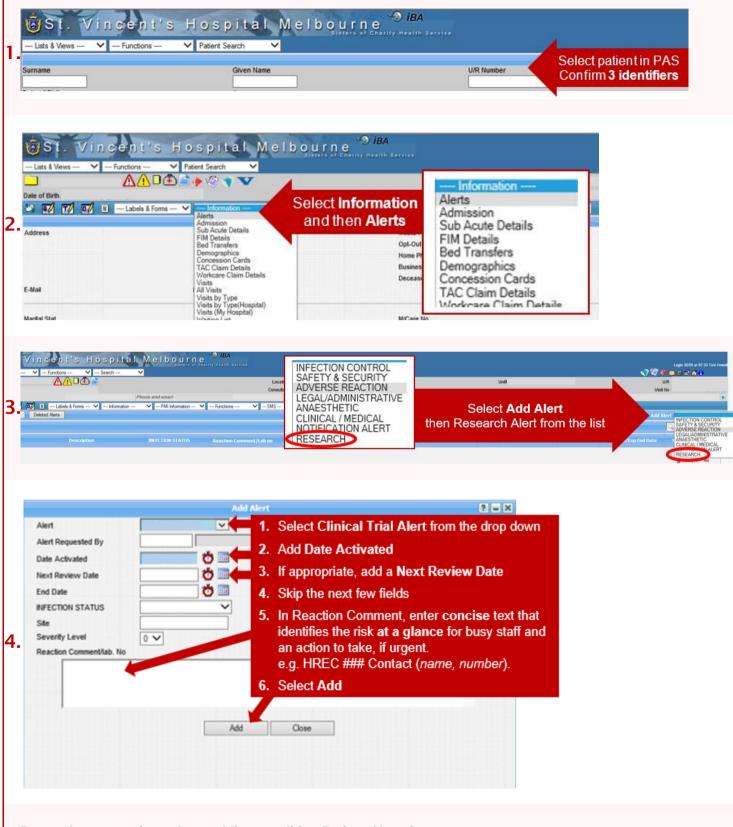

## Adding a Research - Clinical Trial - Alert into PAS

As soon as practically possible, add the new Alert into PAS.