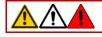

## Adding a Research - Clinical Trial - Alert into PAS

As soon as practically possible, add the new Alert into PAS.